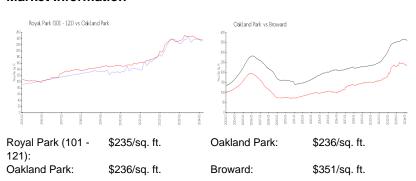

#### **Market Information**

 Royal Park (101 - 121)
 7%

 Oakland Park
 4%

 Broward
 4%