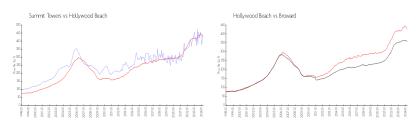

## **Market Information**

\$435/sq. ft. Summit Towers: Hollywood Beach: \$427/sq. ft. Hollywood Beach: \$427/sq. ft. \$348/sq. ft. Broward:

### **Inventory for Sale**

**Summit Towers** 3% Hollywood Beach 5% Broward 3%

# Avg. Time to Close Over Last 12 Months

**Summit Towers** 60 days Hollywood Beach 85 days Broward 66 days