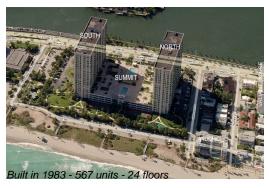

# **Unit 1602S - Summit Towers**

1602S - 1201 S Ocean Dr, Hollywood Beach, FL, Broward 33019

### **Building Information**

Number of units: 567 Number of active listings for rent: 4 Number of active listings for sale: 18 Building inventory for sale: 3% Number of sales over the last 12 months: 32 Number of sales over the last 6 months: Number of sales over the last 3 months: