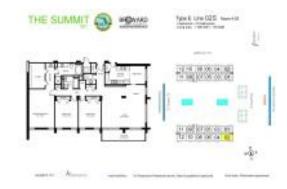

#### **Unit Information**

MLS Number: A11545736 Status: Active Size: 1,990 Sq ft.

Bedrooms: 3 Full Bathrooms: 2 Half Bathrooms:

2 Spaces, Guest Parking, Parking Garage Parking Spaces: View:

Intracoastal View, Ocean View, Direct

Ocean

\$6,000 Rental Price: List PPSF: \$3 Valuated Price: \$853,000 Valuated PPSF: \$444

The above valuated price is a baseline figure that does not take into account any specific renovation, upgrade, split, merge, or deterioration of the unit.