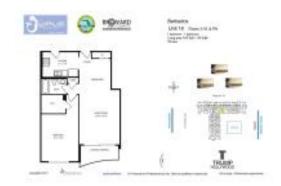

#### **Unit Information**

MLS Number: A11545758 Status: Active Size: 745 Sq ft. Bedrooms:

Full Bathrooms: Half Bathrooms:

1 Space, Valet Parking Parking Spaces:

View:

Rental Price: \$2,900 List PPSF: \$4 Valuated Price: \$507,000 Valuated PPSF: \$681