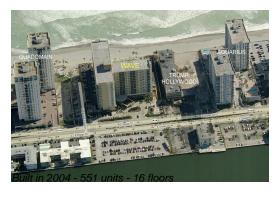

# Unit 618 - Wave

618 - 2501 S Ocean Dr, Hollywood Beach, FL, Broward 33019

### **Building Information**

Number of units: 551 Number of active listings for rent: 49 Number of active listings for sale: 19 Building inventory for sale: 3% Number of sales over the last 12 months: 15 Number of sales over the last 6 months: Number of sales over the last 3 months: