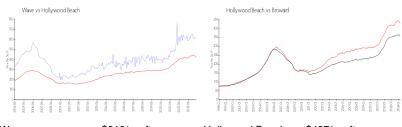

# **Market Information**

Wave: \$619/sq. ft. Hollywood Beach: \$427/sq. ft. Hollywood Beach: \$427/sq. ft. Broward: \$348/sq. ft.

### **Inventory for Sale**

Wave 3% Hollywood Beach 5% Broward 3%

### Avg. Time to Close Over Last 12 Months

Wave 49 days Hollywood Beach 85 days **Broward** 66 days