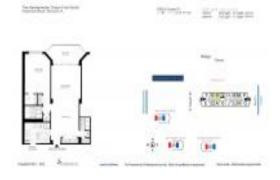

#### **Unit Information**

 MLS Number:
 A11545866

 Status:
 Active

 Size:
 870 Sq ft.

 Bedrooms:
 1

Full Bathrooms:
Half Bathrooms:

Parking Spaces: 1 Space, Valet Parking View: Intracoastal View, Ocean View