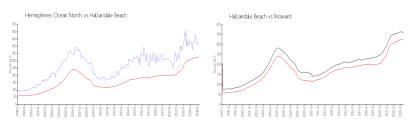

## **Market Information**

Hemispheres Ocean \$421/sq. ft.

North:

Hallandale Beach: \$326/sq. ft. B

Hallandale Beach: \$326/sq. ft.

Broward: \$348/sq. ft.