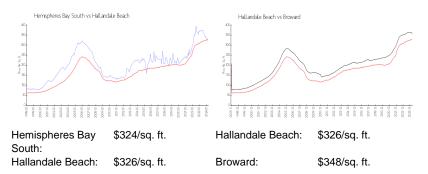

#### **Inventory for Sale**

| Hemispheres Bay South | 6% |
|-----------------------|----|
| Hallandale Beach      | 4% |
| Broward               | 3% |

### Avg. Time to Close Over Last 12 Months

| Hemispheres Bay South | 88 days |
|-----------------------|---------|
| Hallandale Beach      | 76 days |
| Broward               | 67 days |

Second Second

The states