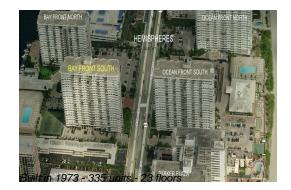

# Unit 12 J - Hemispheres Bay South

12 J - 1985 S Ocean Dr, Hallandale Beach, FL, Broward 33009

#### **Building Information**

| Number of active listings for rent: 7       | Number of units: 3                         | 331 |
|---------------------------------------------|--------------------------------------------|-----|
|                                             | Number of active listings for rent: 7      | 7   |
| Number of active listings for sale: 20      | Number of active listings for sale: 2      | 20  |
| Building inventory for sale: 6%             | Building inventory for sale: 6             | 3%  |
| Number of sales over the last 12 months: 11 | Number of sales over the last 12 months: 1 | 11  |
| Number of sales over the last 6 months: 9   | Number of sales over the last 6 months: 9  | 9   |
| Number of sales over the last 3 months: 4   | Number of sales over the last 3 months: 4  | 1   |