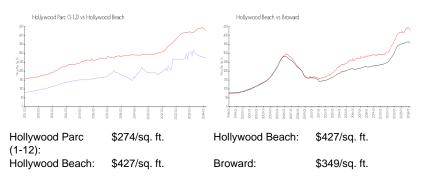

## **Market Information**

| Hollywood Parc (1-12) | 3% |
|-----------------------|----|
| Hollywood Beach       | 6% |
| Broward               | 4% |

# Avg. Time to Close Over Last 12 Months

| Hollywood Parc (1-12) | 35 days |
|-----------------------|---------|
| Hollywood Beach       | 85 days |
| Broward               | 67 days |