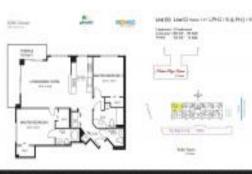

# Unit 302 - 2080 Ocean Drive

302 - 2080 S Ocean Dr, Hallandale Beach, FL, Broward 33009

#### **Unit Information**

| MLS Number:     | A11545983                     |
|-----------------|-------------------------------|
| Status:         | Active                        |
| Size:           | 1,150 Sq ft.                  |
| Bedrooms:       | 2                             |
| Full Bathrooms: | 2                             |
| Half Bathrooms: | 1                             |
| Parking Spaces: | Valet Parking                 |
| View:           | Intracoastal View, Ocean View |
| Rental Price:   | \$4,200                       |
| List PPSF:      | \$4                           |
| Valuated Price: | \$688,000                     |
| Valuated PPSF:  | \$462                         |