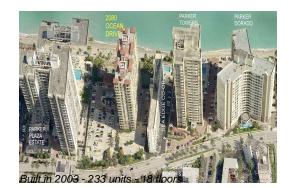

#### **Building Information**

| Number of units:                         | 233 |
|------------------------------------------|-----|
| Number of active listings for rent:      | 21  |
| Number of active listings for sale:      | 7   |
| Building inventory for sale:             | 3%  |
| Number of sales over the last 12 months: | 7   |
| Number of sales over the last 6 months:  | 1   |
| Number of sales over the last 3 months:  | 0   |
|                                          |     |