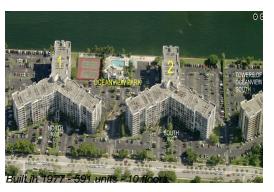

#### **Building Information**

Number of units: 591
Number of active listings for rent: 10
Number of active listings for sale: 32
Building inventory for sale: 5%
Number of sales over the last 12 months: 38
Number of sales over the last 6 months: 13
Number of sales over the last 3 months: 1

Oceanview Park Condominium Association 1000 Parkview Dr Apt 607 Hallandale Beach, FL 33009 (954) 454-8401