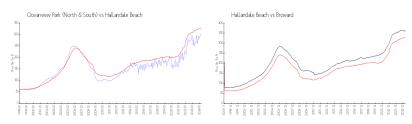

## **Market Information**

Oceanview Park \$302/sq. ft. Hallandale Beach: \$326/sq. ft.

(North & South):

Hallandale Beach: \$326/sq. ft. Broward: \$348/sq. ft.

### **Inventory for Sale**

Oceanview Park (North & South) 5% Hallandale Beach 4% Broward 3%

# Avg. Time to Close Over Last 12 Months

Oceanview Park (North & South) 73 days Hallandale Beach 76 days Broward 67 days