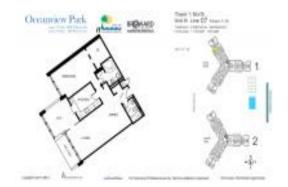

# Unit 1-807 - Oceanview Park (North & South)

1-807 - 800 Parkview Dr, Hallandale Beach, FL, Broward 33009

#### **Unit Information**

Half Bathrooms:

 MLS Number:
 A11546062

 Status:
 Active

 Size:
 1,130 Sq ft.

 Bedrooms:
 2

Full Bathrooms: 2

Parking Spaces: 1 Space