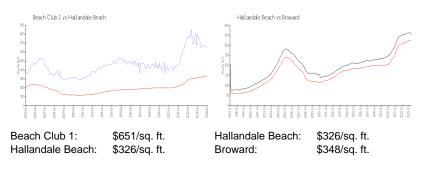

## **Market Information**

### **Inventory for Sale**

| Beach Club 1     | 5% |
|------------------|----|
| Hallandale Beach | 4% |
| Broward          | 3% |

## Avg. Time to Close Over Last 12 Months

| Beach Club 1     | 52 days |
|------------------|---------|
| Hallandale Beach | 76 days |
| Broward          | 67 days |

Built in 2005 - 385 units - 44 floors