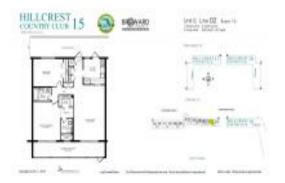

# **Unit 402 - Hillcrest Country Club 15**

402 - 4800 Hillcrest Ln, Hollywood Beach, FL, Broward 33021

### **Unit Information**

 MLS Number:
 A11546449

 Status:
 Temp Off Market

 Size:
 992 Sq ft.

Bedrooms: 2 Full Bathrooms: 2

Half Bathrooms:

Parking Spaces: 1 Space, Assigned Parking, Guest Parking

 View:
 \$224,800