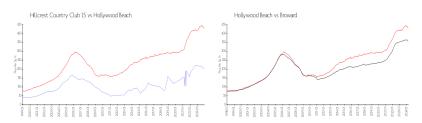

## **Market Information**

Hillcrest Country \$200/sq. ft. Hollywood Beach: \$427/sq. ft.

Club 15: Hollywood Beach: \$427/sq. ft. Broward: \$349/sq. ft.

**Inventory for Sale** 

Hillcrest Country Club 15 5% Hollywood Beach 6% Broward 4%