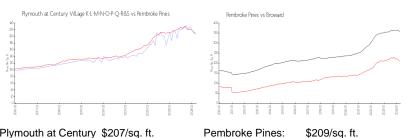

#### **Market Information**

\$348/sq. ft.

Plymouth at Century \$207/sq. ft.

Village K-L-M-N-O-P-

Q-R&S:

Pembroke Pines: \$209/sq. ft. Broward: