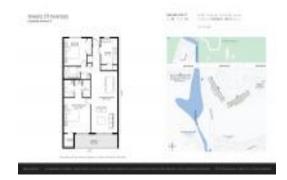

# Unit 5860 NW 44th St # 603 - Greens of Inverrary 5860-5900-6020-6080-6100-6200

5860 NW 44th St # 603 - 5860 NW 44 St, Lauderhill, FL, Broward 33319

#### **Unit Information**

MLS Number: A11546648
Status: Active
Size: 1,100 Sq ft.

Bedrooms: 2 Full Bathrooms: 2

Half Bathrooms:

Parking Spaces: 1 Space, Assigned Parking, Guest Parking

View:

 List Price:
 \$175,000