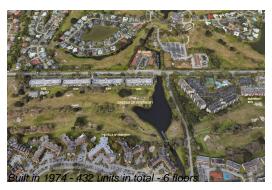

Number of units: 432
Number of active listings for rent: 0
Number of active listings for sale: 18
Building inventory for sale: 4%
Number of sales over the last 12 months: 22
Number of sales over the last 6 months: 16
Number of sales over the last 3 months: 6