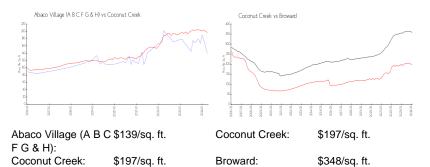

# **Inventory for Sale**

| Abaco Village (A B C F G & H) | 4% |
|-------------------------------|----|
| Coconut Creek                 | 2% |
| Broward                       | 3% |

# Avg. Time to Close Over Last 12 Months

| Abaco Village (A B C F G & H) | 83 days |
|-------------------------------|---------|
| Coconut Creek                 | 63 days |
| Broward                       | 67 days |