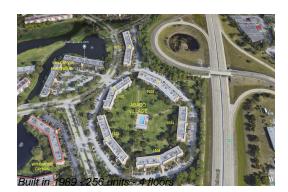

# Unit 1601 Abaco Dr # F3 - Abaco Village (A B C F G & H)

1601 Abaco Dr # F3 - 1601 Abaco Dr, Coconut Creek, FL, Broward 33066

## **Building Information**

| Number of units:                         | 256 |
|------------------------------------------|-----|
| Number of active listings for rent:      | 0   |
| Number of active listings for sale:      | 10  |
| Building inventory for sale:             | 3%  |
| Number of sales over the last 12 months: | 18  |
| Number of sales over the last 6 months:  | 5   |
| Number of sales over the last 3 months:  | 1   |