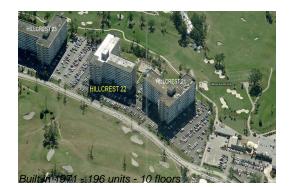

#### **Building Information**

| Number of units:                         | 196 |
|------------------------------------------|-----|
| Number of active listings for rent:      | 0   |
| Number of active listings for sale:      |     |
| Building inventory for sale:             | 3%  |
| Number of sales over the last 12 months: | 7   |
| Number of sales over the last 6 months:  | 2   |
| Number of sales over the last 3 months:  | 1   |