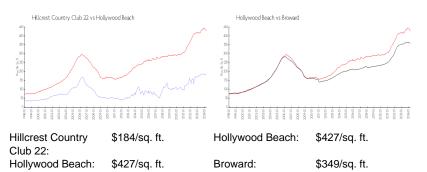

#### **Market Information**

| Hillcrest Country Club 22 | 4% |
|---------------------------|----|
| Hollywood Beach           | 6% |
| Broward                   | 4% |