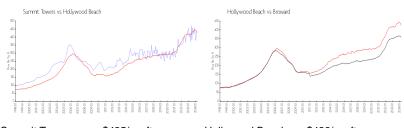

# **Market Information**

Summit Towers: \$435/sq. ft. Hollywood Beach: \$426/sq. ft. Hollywood Beach: \$426/sq. ft. \$351/sq. ft. Broward: