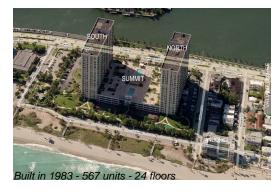

# **Unit 2009S - Summit Towers**

2009S - 1201 S Ocean Dr, Hollywood Beach, FL, Broward 33019

# THE SUMMIT

## **Building Information**

Number of units: 567 Number of active listings for rent: Number of active listings for sale: 18 Building inventory for sale: 3% Number of sales over the last 12 months: 33 Number of sales over the last 6 months: 23 Number of sales over the last 3 months: