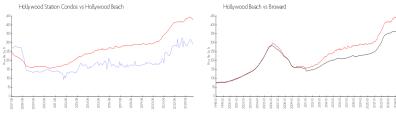

## **Market Information**

Hollywood Station \$290/sq. ft. Hollywood Beach: \$427/sq. ft.

Condos:

Hollywood Beach: \$427/sq. ft. Broward: \$348/sq. ft.