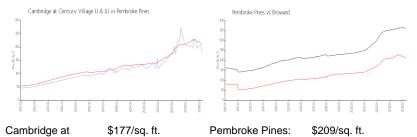

## **Market Information**

Cambridge at Century Village II &

III.

Pembroke Pines: \$209/sq. ft. Broward: \$348/sq. ft.

Cambridge at Century Village II & III 2%
Pembroke Pines 3%
Broward 3%