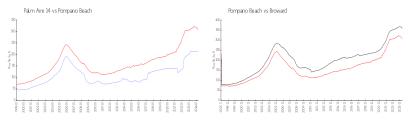

#### **Market Information**

Palm Aire 14: \$212/sq. ft. Pompano Beach: \$308/sq. ft. \$308/sq. ft. \$351/sq. ft. Pompano Beach: Broward: