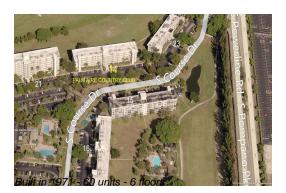

# Unit 205 - Palm Aire 14

205 - 2651 S Course Dr, Pompano Beach, FL, Broward 33069

#### **Building Information**

Number of units: 60 Number of active listings for rent: 0 Number of active listings for sale: 6 Building inventory for sale: 10% Number of sales over the last 12 months: 2 Number of sales over the last 6 months: Number of sales over the last 3 months: