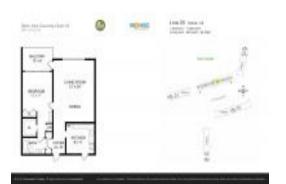

#### **Unit Information**

MLS Number: A11547426 Status: Active Size: 852 Sq ft. Bedrooms: 1

Full Bathrooms: 1 Half Bathrooms:

Parking Spaces: 1 Space, Guest Parking

View: List Price: \$240,000 List PPSF: \$282