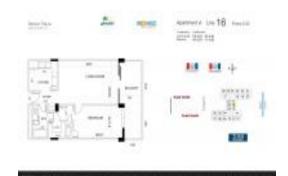

# Unit 516 - Parker Plaza

516 - 2030 S Ocean Dr, Hallandale Beach, FL, Broward 33009

#### **Unit Information**

 MLS Number:
 A11547707

 Status:
 Active

 Size:
 736 Sq ft.

 Bedrooms:
 1

 Full Bathrooms:
 1

Half Bathrooms:

Parking Spaces: View: