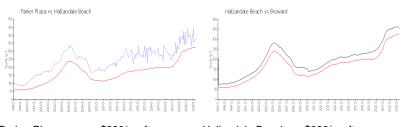

#### **Market Information**

Parker Plaza: \$380/sq. ft. Hallandale Beach: \$326/sq. ft. Hallandale Beach: \$326/sq. ft. Broward: \$348/sq. ft.

## **Inventory for Sale**

Parker Plaza 6% Hallandale Beach 4% Broward 3%

## Avg. Time to Close Over Last 12 Months

Parker Plaza 135 days Hallandale Beach 76 days Broward 67 days