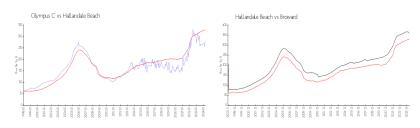

#### **Market Information**

\$325/sq. ft. Olympus C: \$280/sq. ft. Hallandale Beach: Hallandale Beach: \$325/sq. ft. Broward: \$351/sq. ft.