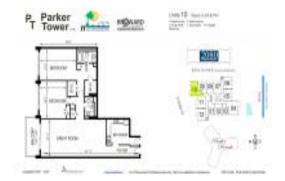

# Unit 310 - Parker Tower

310 - 3140 S Ocean Dr, Hallandale Beach, FL, Broward 33009

#### **Unit Information**

 MLS Number:
 A11547890

 Status:
 Active

 Size:
 1,222 Sq ft.

Bedrooms: 2 Full Bathrooms: 2

Half Bathrooms: Parking Spaces:

View:

 Rental Price:
 \$3,590

 List PPSF:
 \$3

 Valuated Price:
 \$504,000

 Valuated PPSF:
 \$412

The above valuated price is a baseline figure that does not take into account any specific renovation, upgrade, split, merge, or deterioration of the unit.