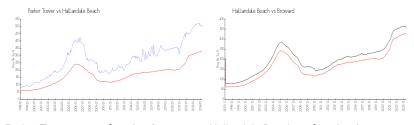

### **Market Information**

Parker Tower: \$493/sq. ft. Hallandale Beach: \$326/sq. ft. Hallandale Beach: \$326/sq. ft. Broward: \$348/sq. ft.