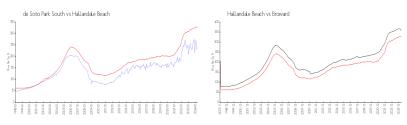

#### **Market Information**

de Soto Park South: \$239/sq. ft. Hallandale Beach: \$325/sq. ft. Broward: \$353/sq. ft.