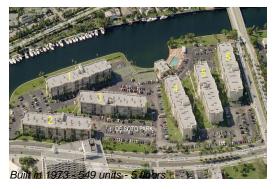

## **Building Information**

Number of units: 549
Number of active listings for rent: 13
Number of active listings for sale: 16
Building inventory for sale: 2%
Number of sales over the last 12 months: 26
Number of sales over the last 6 months: 13
Number of sales over the last 3 months: 6

## **Building Association Information**

de Soto Park South 751 Three Isklands Blvd Hallandale 33009 (954) 454-0570