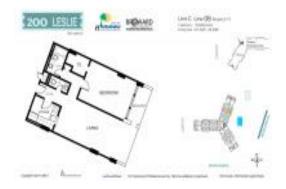

## Unit 1106 - 200 Leslie Condo

1106 - 200 Leslie Dr, Hallandale Beach, FL, Broward 33009

#### **Unit Information**

MLS Number: A11547991
Status: Cancelled
Size: 915 Sq ft.

Bedrooms: 1
Full Bathrooms: 1
Half Bathrooms: 1
Parking Spaces:

View:

 Rental Price:
 \$2,300

 List PPSF:
 \$3

 Valuated Price:
 \$273,000