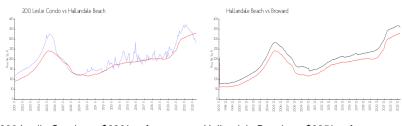

### **Market Information**

200 Leslie Condo: \$280/sq. ft. Hallandale Beach: \$325/sq. ft. Broward: \$351/sq. ft.