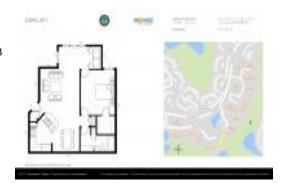

# Unit 3390 Pinewalk Dr N # 1014 - Coral Key

3390 Pinewalk Dr N # 1014 - 3300-3480 Pinewalk Dr N, Margate, FL, Broward 33063

#### **Unit Information**

 MLS Number:
 A11548062

 Status:
 Active

 Size:
 712 Sq ft.

 Bedrooms:
 1

Full Bathrooms:

Half Bathrooms:

Parking Spaces: Additional Spaces Available, Guest Parking