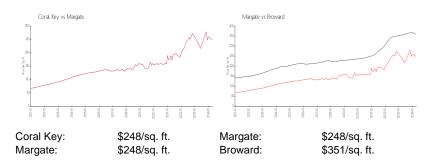

#### **Inventory for Sale**

 Coral Key
 1%

 Margate
 1%

 Broward
 4%

## Avg. Time to Close Over Last 12 Months

Coral Key 40 days Margate 40 days Broward 67 days