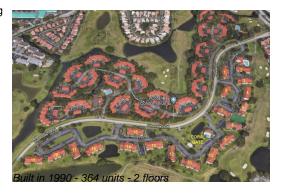

Number of units: 364
Number of active listings for rent: 0
Number of active listings for sale: 4
Building inventory for sale: 1%
Number of sales over the last 12 months: 15
Number of sales over the last 6 months: 11
Number of sales over the last 3 months: 4