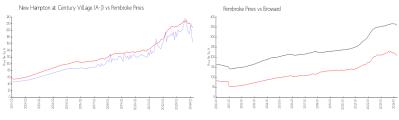

#### **Market Information**

New Hampton at \$ Century Village (A-J):

\$164/sq. ft.

Pembroke Pines: \$208/sq. ft.

Pembroke Pines:

\$208/sq. ft.

Broward: \$351/sq. ft.