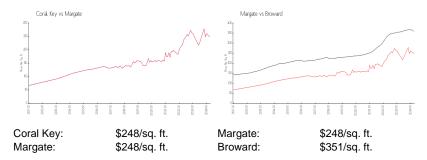

# **Inventory for Sale**

| Coral Key | 1% |
|-----------|----|
| Margate   | 1% |
| Broward   | 4% |

# Avg. Time to Close Over Last 12 Months

Coral Key 40 days Margate 40 days Broward 67 days