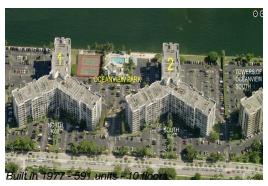

### **Building Information**

Number of units: 591
Number of active listings for rent: 10
Number of active listings for sale: 32
Building inventory for sale: 5%
Number of sales over the last 12 months: 38
Number of sales over the last 6 months: 13
Number of sales over the last 3 months: 1

### **Building Association Information**

Oceanview Park Condominium Association 1000 Parkview Dr Apt 607 Hallandale Beach, FL 33009 (954) 454-8401