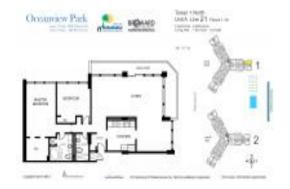

# Unit 1-221 - Oceanview Park (North & South)

1-221 - 800 Parkview Dr, Hallandale Beach, FL, Broward 33009

#### **Unit Information**

 MLS Number:
 A11548315

 Status:
 Active

 Size:
 1,430 Sq ft.

 Bedrooms:
 2

Bedrooms: 2 Full Bathrooms: 2

Half Bathrooms: Parking Spaces:

View: