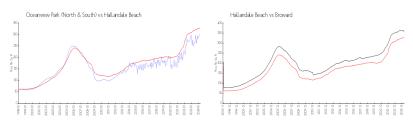

## **Market Information**

Oceanview Park \$302/sq. ft. Hallandale Beach: \$326/sq. ft.

(North & South):

Hallandale Beach: \$326/sq. ft. Broward: \$348/sq. ft.

#### **Inventory for Sale**

Oceanview Park (North & South) 5% Hallandale Beach 4% Broward 3%

# Avg. Time to Close Over Last 12 Months

Oceanview Park (North & South) 73 days Hallandale Beach 76 days Broward 67 days