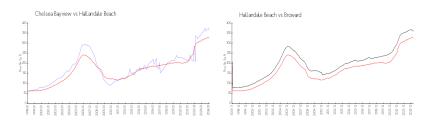

#### **Market Information**

Chelsea Bayview: \$364/sq. ft. Hallandale Beach: \$325/sq. ft. Hallandale Beach: \$325/sq. ft. Broward: \$351/sq. ft.