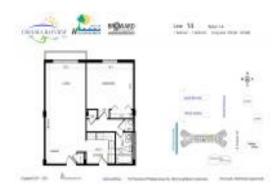

# Unit 414 - Chelsea Bayview

414 - 1913 S Ocean Dr, Hallandale Beach, FL, Broward 33009

#### **Unit Information**

 MLS Number:
 A11548360

 Status:
 Pending

 Size:
 700 Sq ft.

 Bedrooms:
 1

Full Bathrooms:

Half Bathrooms: Parking Spaces:

Parking Spaces: Guest Parking