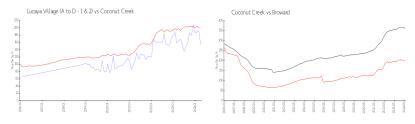

## **Market Information**

Lucaya Village (A to \$154/sq. ft. Coconut Creek: \$199/sq. ft. D - 1 & 2):

Coconut Creek: \$199/sq. ft. Broward: \$351/sq. ft.