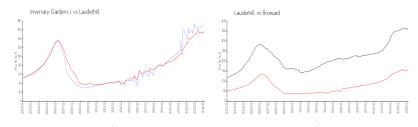

#### **Market Information**

Inverrary Gardens I: \$170/sq. ft. Lauderhill: \$151/sq. ft. Lauderhill: \$151/sq. ft. Broward: \$348/sq. ft.