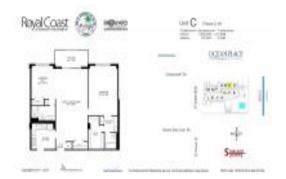

# Unit 16 C - Royal Coast

16 C - 2000 S Ocean Blvd, Lauderdale by the Sea, FL, Broward 33062

#### **Unit Information**

MLS Number: A11548686
Status: Active
Size: 1,300 Sq ft.

Bedrooms: 2 Full Bathrooms: 2

Half Bathrooms: Parking Spaces:

View:

 Rental Price:
 \$5,000

 List PPSF:
 \$4

 Valuated Price:
 \$522,000