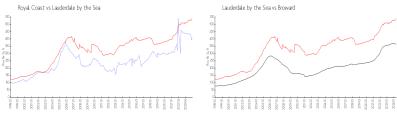

## **Market Information**

Royal Coast: \$408/sq. ft. Lauderdale by the \$540/sq. ft.

Sea:

Lauderdale by the \$540/sq. ft. Broward: \$351/sq. ft.

Sea: