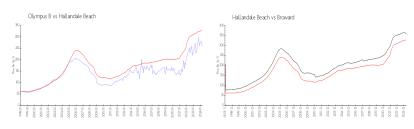

#### **Market Information**

Olympus B: \$260/sq. ft. Hallandale Beach: \$326/sq. ft. Hallandale Beach: \$326/sq. ft. Broward: \$348/sq. ft.