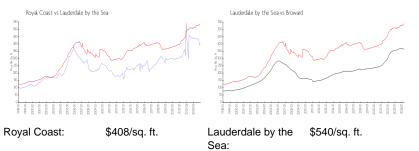

### **Market Information**

Broward:

\$351/sq. ft.

| Lauderdale by the | \$540/sq. ft. |
|-------------------|---------------|
| Sea:              |               |

| Inventorv | for | Salo |
|-----------|-----|------|
| Inventory | 101 | Sale |