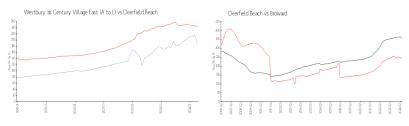

# **Market Information**

Westbury at Century \$187/sq. ft. Village East (A to L):

Deerfield Beach: \$242/sq. ft.

Deerfield Beach: \$242/sq. ft.

Broward: \$348/sq. ft.

**Inventory for Sale** 

Westbury at Century Village East (A to L) 2%
Deerfield Beach 3%
Broward 3%