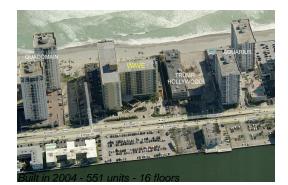

# Unit 1124 - Wave

1124 - 2501 S Ocean Dr, Hollywood Beach, FL, Broward 33019

#### **Building Information**

| Number of units:                         | 551 |
|------------------------------------------|-----|
| Number of active listings for rent:      | 49  |
| Number of active listings for sale:      | 20  |
| Building inventory for sale:             | 3%  |
| Number of sales over the last 12 months: | 13  |
| Number of sales over the last 6 months:  | 6   |
| Number of sales over the last 3 months:  | 4   |