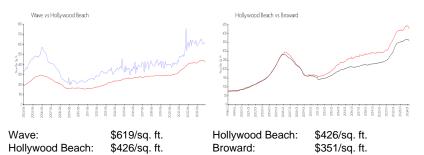

# Inventory for Sale

| Wave            | 4% |
|-----------------|----|
| Hollywood Beach | 5% |
| Broward         | 4% |

## Avg. Time to Close Over Last 12 Months

| Wave            | 52 days |
|-----------------|---------|
| Hollywood Beach | 86 days |
| Broward         | 67 days |

Marriado