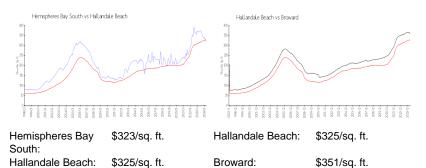

### **Market Information**

### Inventory for Sale

| Hemispheres Bay South | 7% |
|-----------------------|----|
| Hallandale Beach      | 4% |
| Broward               | 4% |

### Avg. Time to Close Over Last 12 Months

| Hemispheres Bay South | 95 days |
|-----------------------|---------|
| Hallandale Beach      | 76 days |
| Broward               | 67 days |