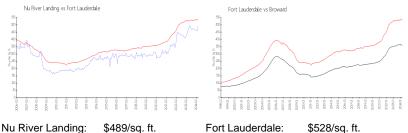

### **Market Information**

| Nu River Landing. | ф469/SQ. П.   | Fort Lauderdale. | ⊅o∠o/sq. π.   |
|-------------------|---------------|------------------|---------------|
| Fort Lauderdale:  | \$528/sq. ft. | Broward:         | \$348/sq. ft. |