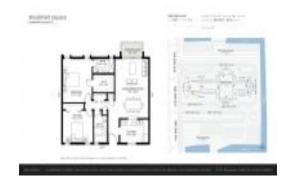

# **Unit H207 - Brookfield Square**

H207 - 2800 NW 56 Ave, Lauderhill, FL, Broward 33313

#### **Unit Information**

 MLS Number:
 A11549023

 Status:
 Active

 Size:
 959 Sq ft.

 Bedrooms:
 2

 Full Bathrooms:
 2

Half Bathrooms:

Parking Spaces: 1 Space, Assigned Parking