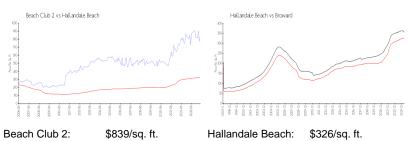

## **Market Information**

Hallandale Beach: \$326/sq. ft. Broward: \$348/sq. ft.