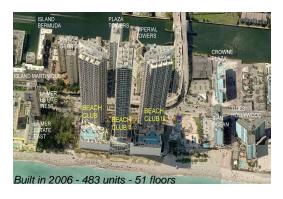

#### **Building Information**

Number of units: 483 Number of active listings for rent: 125 Number of active listings for sale: 22 Building inventory for sale: 4% Number of sales over the last 12 months: 14 Number of sales over the last 6 months: Number of sales over the last 3 months:

### **Building Association Information**

Beach Club 2 Condominium association (954) 457-4622