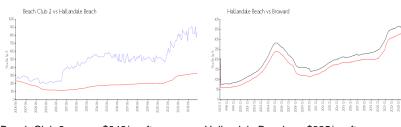

## **Market Information**

Beach Club 2: \$842/sq. ft. Hallandale Beach: \$325/sq. ft. Hallandale Beach: \$325/sq. ft. Broward: \$351/sq. ft.