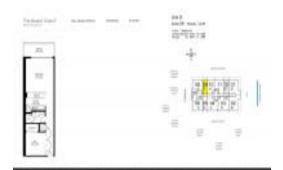

# Unit 4409 - Beach Club 2

4409 - 1830 S Ocean Dr, Hallandale Beach, FL, Broward 33009

#### **Unit Information**

MLS Number: A11549198 Status: Active Size: 844 Sq ft. Bedrooms: 1

Full Bathrooms: Half Bathrooms:

2 Spaces, Valet Parking Parking Spaces:

Ocean View View: Rental Price: \$4,400 List PPSF: \$5 Valuated Price: \$723,000 Valuated PPSF: \$857