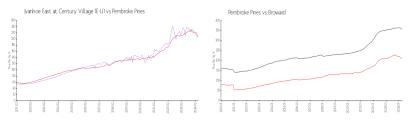

#### **Market Information**

Ivanhoe East at \$203/sq. ft. Pembroke Pines: \$209/sq. ft.

Century Village (E-

U):

Pembroke Pines: \$209/sq. ft. Broward: \$348/sq. ft.