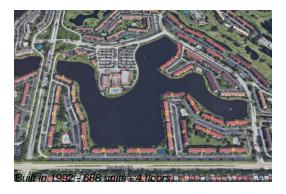

Number of units: 688
Number of active listings for rent: 0
Number of active listings for sale: 13
Building inventory for sale: 1%
Number of sales over the last 12 months: 27
Number of sales over the last 6 months: 8
Number of sales over the last 3 months: 6