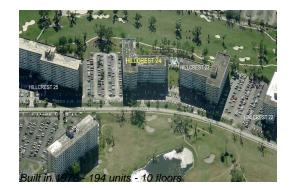

#### **Building Information**

| Number of units:                         | 194 |
|------------------------------------------|-----|
| Number of active listings for rent:      | 2   |
| Number of active listings for sale:      | 5   |
| Building inventory for sale:             | 2%  |
| Number of sales over the last 12 months: | 7   |
| Number of sales over the last 6 months:  | 4   |
| Number of sales over the last 3 months:  | 2   |

HILLCREST 24 ( Strength