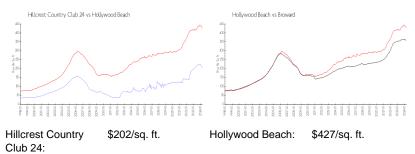

## **Market Information**

| Hollywood Beach: | \$427/sq. ft. | Broward: | \$348/sq. ft. |
|------------------|---------------|----------|---------------|
|------------------|---------------|----------|---------------|