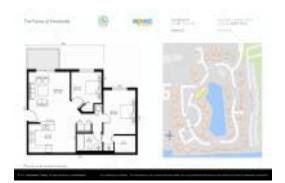

# Unit 251 Palm Cir W # 205 - Palms of Pembroke

251 Palm Cir W # 205 - 200-450 Palm Cir W, Pembroke Pines, FL, Broward 33025

#### **Unit Information**

 MLS Number:
 A11549615

 Status:
 Active

 Size:
 881 Sq ft.

 Bedrooms:
 2

 Full Bathrooms:
 1

Half Bathrooms: Parking Spaces:

View: