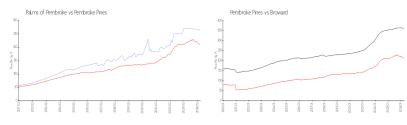

#### **Market Information**

Palms of Pembroke: \$265/sq. ft. Pembroke Pines: \$209/sq. ft. Pembroke Pines: \$209/sq. ft. Broward: \$349/sq. ft.