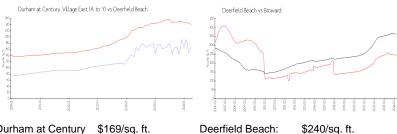

#### **Market Information**

Durham at Century \$169/sq. ft.

Village East (A to Y): Deerfield Beach:

\$240/sq. ft.

Broward: \$351/sq. ft.