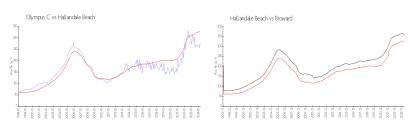

## **Market Information**

Olympus C: \$280/sq. ft. Hallandale Beach: \$326/sq. ft. Hallandale Beach: \$326/sq. ft. Broward: \$348/sq. ft.