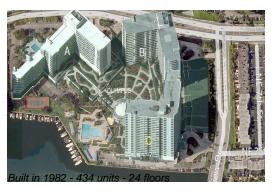

### **Building Information**

Valuated PPSF:

Number of units: 434
Number of active listings for rent: 11
Number of active listings for sale: 26
Building inventory for sale: 5%
Number of sales over the last 12 months: 20
Number of sales over the last 6 months: 9
Number of sales over the last 3 months: 6