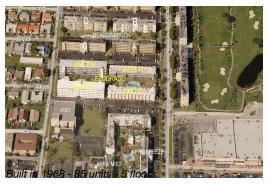

# Unit 16ES - Eldorado Plaza West (North & South)

16ES - 180 NE 12 Av, Hallandale Beach, FL, Broward 33009

## **Building Information**

Number of units: 85 Number of active listings for rent: 2 Number of active listings for sale: Building inventory for sale: 5% Number of sales over the last 12 months: Number of sales over the last 6 months: Number of sales over the last 3 months: