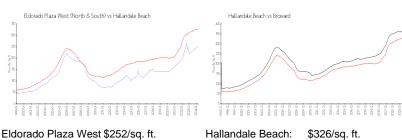

#### **Market Information**

Eldorado Plaza West \$252/sq. ft.

(North & South):

Hallandale Beach: \$326/sq. ft. Broward: \$348/sq. ft.