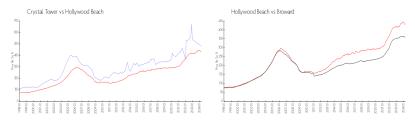

#### **Market Information**

Crystal Tower: \$483/sq. ft. Hollywood Beach: \$427/sq. ft. Hollywood Beach: \$427/sq. ft. Broward: \$349/sq. ft.

# **Inventory for Sale**

Crystal Tower 6% Hollywood Beach 5% Broward 4%

## Avg. Time to Close Over Last 12 Months

Crystal Tower 80 days

Hollywood Beach Broward 85 days 67 days