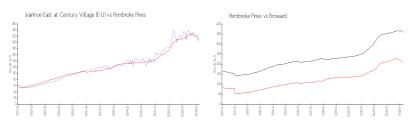

#### **Market Information**

Broward:

Ivanhoe East at

\$203/sq. ft. Century Village (E-

U):

Pembroke Pines: \$208/sq. ft. Pembroke Pines: \$208/sq. ft.

\$351/sq. ft.