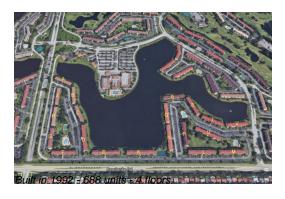

## **Building Information**

Number of units: 688 Number of active listings for rent: 0 17 Number of active listings for sale: Building inventory for sale: 2% Number of sales over the last 12 months: 26 Number of sales over the last 6 months: Number of sales over the last 3 months: