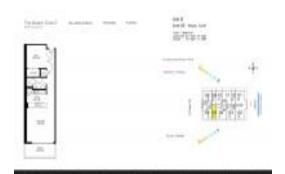

# Unit 2105 - Beach Club 2

2105 - 1830 S Ocean Dr, Hallandale Beach, FL, Broward 33009

#### **Unit Information**

 MLS Number:
 A11550097

 Status:
 Active

 Size:
 811 Sq ft.

 Bedrooms:
 1

Full Bathrooms:

Half Bathrooms:

Parking Spaces: 1 Space, Assigned Parking, Valet Parking View: Ocean View, Direct Ocean, Pool Area View