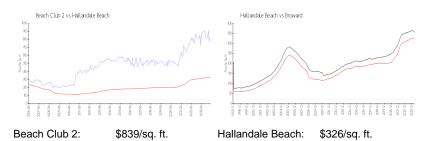

## **Market Information**

Broward:

\$348/sq. ft.

Inventory for Sale

Hallandale Beach:

Beach Club 2 5% Hallandale Beach 4% Broward 3%

## Avg. Time to Close Over Last 12 Months

\$326/sq. ft.

Beach Club 2 108 days Hallandale Beach 76 days Broward 67 days