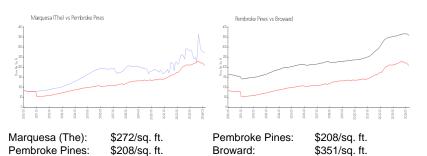

## Avg. Time to Close Over Last 12 Months

| Marquesa (The) | 28 days |
|----------------|---------|
| Pembroke Pines | 55 days |
| Broward        | 67 days |